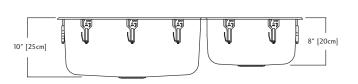

- O.D. 19 3/8" x 41 1/2" x 10" (small bowl is 8" deep) 49 x 105 x 25 cm (small bowl is 20 cm deep)
- Recommended for minimum 45" cabinet

QCA1942/10 no drilling

Plumbing Fixture / Kitchen Sinks 15410