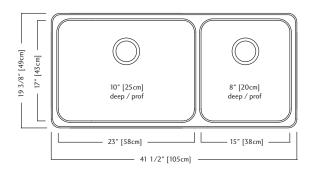

- O.D. 19 3/8" x 41 1/2" x 10" (small bowl is 8" deep) 49 x 105 x 25 cm (small bowl is 20 cm deep)
- Recommended for minimum 45" cabinet

QCA1942/10 no drilling

Plumbing Fixture / Kitchen Sinks 15410