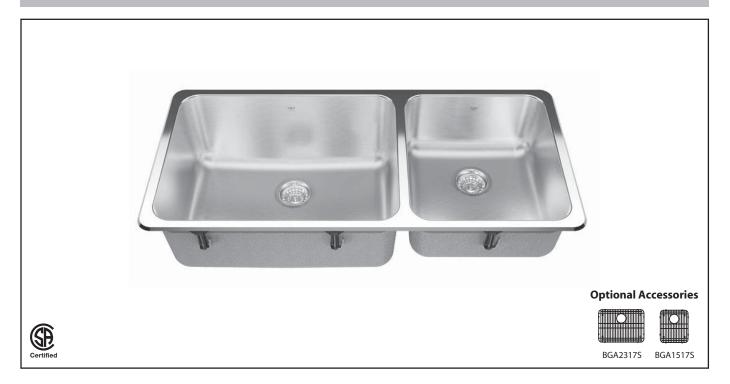

## **QCA1942/10 SPECIFICATION**

Model QCA1942/10 is a large bowl/small bowl rimback sink manufactured by Franke Kindred Canada Limited from 20 gauge, 18-10 stainless steel. Product has a bright mirror finished rim and satin finished bowls. Sink is fully undercoated and has the EZTorque installation system. Basket strainer waste fittings (3 1/2", 89 mm) and installation kit are included. Sink is backed with a limited buyer lifetime warranty.

- O.D. 19 3/8" x 41 1/2" x 10" (small bowl is 8" deep) 49 x 105 x 25 cm (small bowl is 20 cm deep)
- Recommended for minimum 45" cabinet

QCA1942/10 no drilling

Plumbing Fixture / Kitchen Sinks 15410