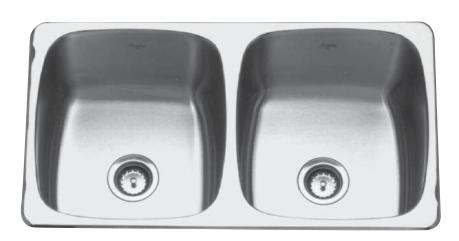

## QD2035/10 SPECIFICATION

Model QD2035/10 is a double (two equal size) bowl rimback sink manufactured by Franke Kindred Canada Limited from 20 gauge, 18-8 stainless steel. Product has a bright mirror finished rim and satin finished bowl. Sink is fully undercoated and has the EZTorque installation system. Basket strainer waste fittings (3 1/2", 89 mm) and installation kit are included. Each bowl has 41 litre (10.8 U.S. gallon) capacity. Sink is backed with a limited buyer lifetime warranty.