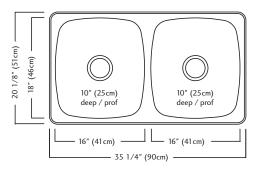

- O.D. 20 1/8" x 35 1/4" x 10" (51 x 90 x 25 cm)
- Recommended for minimum 39" cabinet

QD2035/10 no drilling FUN# 113.0045.149

QD2035/10/1 1 hole - 1 1/2" diameter, on center FUN# 113.0045.150